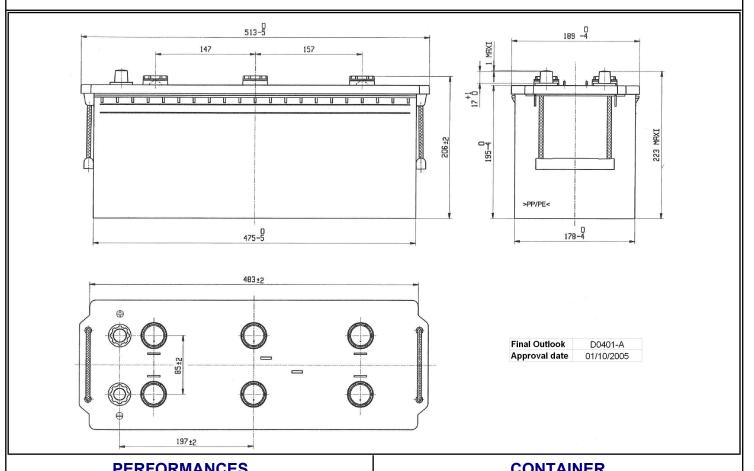

## **TECHNICAL DATASHEET**

Printed: 19/11/2013

Product Management
Transportation Europe

Central Article Code: D04081C01-A

ETN Code or Other:

Created: 21/01/2013

Modified: 4/9/2013

| PERFORMANCES                                                                                              |                               |            |                 | CONTAINER       |       |  |
|-----------------------------------------------------------------------------------------------------------|-------------------------------|------------|-----------------|-----------------|-------|--|
| Voltage (V):                                                                                              | 12 V                          |            | Type:           | D04             | BLACK |  |
| C20 (Ah):                                                                                                 | 140.0                         | 20 h       | Hold Down:      | В0              |       |  |
| Rc (min):                                                                                                 | 0                             |            | H.D. Adapter:   | No              |       |  |
| Cranking (A):                                                                                             | A): 800 EN<br>V2 (35Hz/6g/2h) |            | COVER           |                 |       |  |
| Vibration:                                                                                                |                               |            |                 |                 |       |  |
| Endurance:                                                                                                | E2 (90 cy                     | /cles@50%) | Type:           | Flat/Screw      | BLACK |  |
| Charge:                                                                                                   | WET                           |            | Polarity:       | ETN 3           |       |  |
| Technology:                                                                                               | Vented/Flooded                |            | Terminals:      | EN taper post   |       |  |
| Grid:                                                                                                     | Ca/Ca                         |            | Terminal Adapte | er: No          |       |  |
|                                                                                                           |                               |            | SOCI:           | No              |       |  |
| WEIGHT AND STD. DIMENSIONS                                                                                |                               |            | Ventilation:    | Independent     |       |  |
|                                                                                                           |                               |            | Filter:         | No              |       |  |
| Battery Weight                                                                                            | (kg):                         | 34.88      | Lateral Plug:   | No              |       |  |
| Volume acid (I): 10.02                                                                                    |                               | PLUGS      |                 |                 |       |  |
| Length (mm):                                                                                              |                               | 513        | _               |                 |       |  |
| Width (mm):                                                                                               |                               | 189        | Type:           | 6 x M27         | BLACK |  |
| Height (mm):                                                                                              | Height (mm): 223              |            | HANDLES         |                 |       |  |
|                                                                                                           |                               |            | Type:           | 2 x Rope (Rigid | BLACK |  |
|                                                                                                           |                               | OTHERS     |                 |                 |       |  |
|                                                                                                           |                               |            | Degassing Tube  | e: No           |       |  |
| All figures show nominal values. Tolerances are according to EN50342 and applicable European Regulations. |                               |            |                 |                 |       |  |