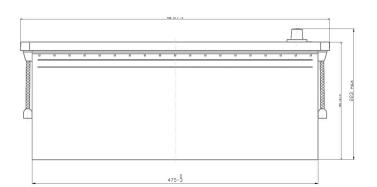

No

| PERFORMANCES                  |                |      | CONTAINER                |             |               |  |
|-------------------------------|----------------|------|--------------------------|-------------|---------------|--|
| Voltage (V):                  | 12 V           |      | Type:                    | D04         | BLACK         |  |
| C20 (Ah):                     | 152.0          | 20 h | Hold Down:               | В0          |               |  |
| Cranking (A):                 | 1130           | EN   | H.D. Adapter:            | No          |               |  |
| Charge:                       | WET            |      |                          | COVER       |               |  |
| Technology:                   | Vented/Flooded |      | Type:                    | Flat/Press  | BLACK         |  |
| Grid:                         | Hybrid         |      | Polarity:                | ETN 3       |               |  |
|                               | ·              |      | Terminals:               | EN taper p  | EN taper post |  |
|                               |                |      | Terminal Adapte          | r: No       | No            |  |
|                               |                |      | SOCI:                    | No          |               |  |
|                               |                |      | Ventilation:             | Central     | Central       |  |
|                               |                |      | Filter:                  | 1 Filter pe | r Vent        |  |
| STD. DIMENSIONS               |                |      | Lateral Plug:            | No          |               |  |
| Length (mm ± 2):              | 513            |      | PLUGS                    |             |               |  |
| Width (mm ± 2): 189           |                |      | Type: 2 x VCL Vent BLACK |             |               |  |
| Height (mm ± 2):              | 223            |      | ··                       |             |               |  |
| Total Weight (kg ± 5%): 40.30 |                |      | HANDLES                  |             |               |  |