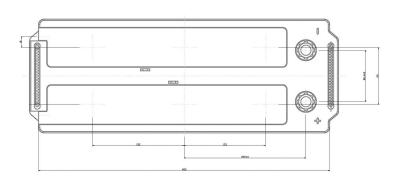

No

| PERFORMANCES                  |                |      | CONTAINER                |             |               |  |
|-------------------------------|----------------|------|--------------------------|-------------|---------------|--|
| Voltage (V):                  | 12 V           |      | Type:                    | D04         | BLACK         |  |
| C20 (Ah):                     | 152.0          | 20 h | Hold Down:               | В0          |               |  |
| Cranking (A):                 | 1130           | EN   | H.D. Adapter:            | No          |               |  |
| Charge:                       | WET            |      |                          | COVER       |               |  |
| Technology:                   | Vented/Flooded |      | Type:                    | Flat/Press  | BLACK         |  |
| Grid:                         | Hybrid         |      | Polarity:                | ETN 3       |               |  |
|                               | ·              |      | Terminals:               | EN taper p  | EN taper post |  |
|                               |                |      | Terminal Adapte          | r: No       | No            |  |
|                               |                |      | SOCI:                    | No          |               |  |
|                               |                |      | Ventilation:             | Central     | Central       |  |
|                               |                |      | Filter:                  | 1 Filter pe | r Vent        |  |
| STD. DIMENSIONS               |                |      | Lateral Plug:            | No          |               |  |
| Length (mm ± 2):              | 513            |      | PLUGS                    |             |               |  |
| Width (mm ± 2): 189           |                |      | Type: 2 x VCL Vent BLACK |             |               |  |
| Height (mm ± 2):              | 223            |      | ··                       |             |               |  |
| Total Weight (kg ± 5%): 40.30 |                |      | HANDLES                  |             |               |  |