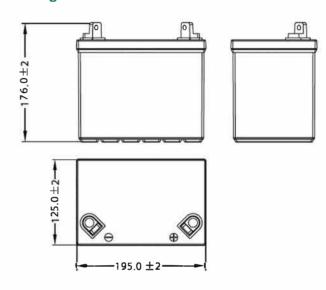

# **A DIMENSIONS & WEIGHT**

| Length       | 195±2mm |
|--------------|---------|
| Width        | 125±2mm |
| Total Height | 176±2mm |
| Gross weight | 6.45kg  |

28.0Ah (20hr)

SLA battery range is designed to offer maximum performance and safety! Ready to use, the Sealed Lead Acid (SLA) battery will not require any acid handling, initial preparation or maintenance.