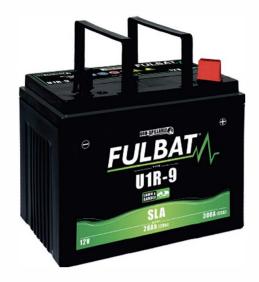

# U1R-9 Datasheet

Voltage

## **A SPECIFICATIONS**

Capacity

300A

# **A DIMENSIONS & WEIGHT**

| Length       | 195±2mm |
|--------------|---------|
| Width        | 125±2mm |
| Total Height | 176±2mm |
| Gross weight | 6.45kg  |

28.0Ah (20hr)

SLA battery range is designed to offer maximum performance and safety! Ready to use, the Sealed Lead Acid (SLA) battery will not require any acid handling, initial preparation or maintenance.

The non-spillable design (VRLA) linked to its high performance make it the ideal battery for all ride-on mowers.

#### **₩ FEATURES**

- AGM technology
- Ready to use
- Factory activated
- VRLA battery
- Non spillable: easy to ship
- No acid handling
- Easy to install and maintenance free
- Higher life cycle
- Minimized plate sulfation
- Suitable for cold weather